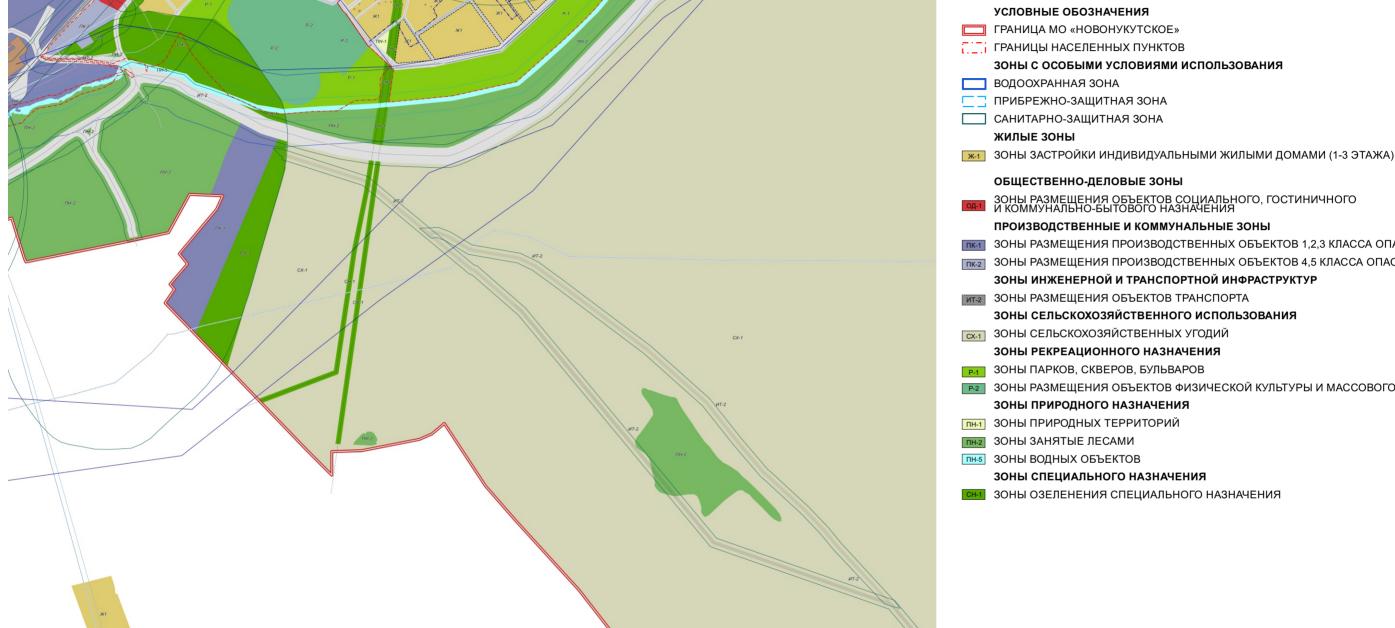

## ПРОЕКТ ВНЕСЕНИЯ ИЗМЕНЕНИЙ В ПРАВИЛА ЗЕМЛЕПОЛЬЗОВАНИЯ И ЗАСТРОЙКИ МУНИЦИПАЛЬНОГО ОБРАЗОВАНИЯ «НОВОНУКУТСКОЕ»

## в части изменения территориального зонирования территории поселения

(применительно к земельному участку с кадастровым номером 85:04:000000:2421, а также к территории расположенной на юго-западе п. Новонукутский) Карта градостроительного зонирования. Карта границ зон с особыми условиями использования территории М 1:20 000

| Проект внесения изменений<br>образования «Новонукутское» в<br>поселения (применительно к зем |      |       |         |         |          |        |
|----------------------------------------------------------------------------------------------|------|-------|---------|---------|----------|--------|
| а также к территории                                                                         | Дата | Подп. | № док.  | Лист    | Кол. уч. | Изм.   |
| Карта градостроительного зо<br>границ зон с особыми условия<br>территории                    |      |       | өв А.Б. | Горбунс | отал     | Разраб |
|                                                                                              |      |       |         |         |          |        |
| M 1:20 00                                                                                    |      |       |         |         |          |        |

ЗОНЫ РАЗМЕЩЕНИЯ ПРОИЗВОДСТВЕННЫХ ОБЪЕКТОВ 1,2,3 КЛАССА ОПАСНОСТИ ЗОНЫ РАЗМЕЩЕНИЯ ПРОИЗВОДСТВЕННЫХ ОБЪЕКТОВ 4,5 КЛАССА ОПАСНОСТИ

ЗОНЫ РАЗМЕЩЕНИЯ ОБЪЕКТОВ ФИЗИЧЕСКОЙ КУЛЬТУРЫ И МАССОВОГО СПОРТА

| в правила землепользования и застройки муниципального<br>в части изменения территориального зонирования территории<br>мельному участку с кадастровым номером 85:04:000000:2421,<br>и расположенной на юго-западе п. Новонукутский) |            |      |        |  |  |  |  |  |
|------------------------------------------------------------------------------------------------------------------------------------------------------------------------------------------------------------------------------------|------------|------|--------|--|--|--|--|--|
| онирования. Карта<br>иями использования<br>и                                                                                                                                                                                       | стадия     | лист | листов |  |  |  |  |  |
|                                                                                                                                                                                                                                    | П          |      |        |  |  |  |  |  |
| 00                                                                                                                                                                                                                                 | ООО «ГорА» |      |        |  |  |  |  |  |